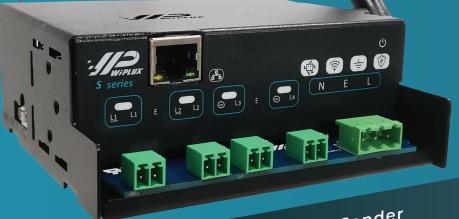

# 11-Signal

LINE Notify

○ WiPLUX sPDU

S series is a Smart Signal Sender It is an loT product for receiving signals. for businesses and enterprises.

# **Hardware**

Input: 12 - 50 Vdc or 100 - 240 Vac All channels can use both DC and AC power. Protector: Fase 20A, Surge protectione