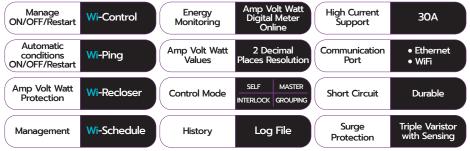

### **FECHNICAL SPECIFICATION**

### AUTOMATIC RECLOSER

automatic recloser electrical protection

<u>.</u> ON Delay ON delay of each channel

>ping\_ **PING IP** ping IP to the load device for ON/OFF/Restart automatically

MONITORING monitoring current, voltage, power, energy consumption,

and environment status

-- LOG FILES log files playback for history and past event investigation

(f) WiPLUX

**FIRMWARE** firmware online update

Follow Us: