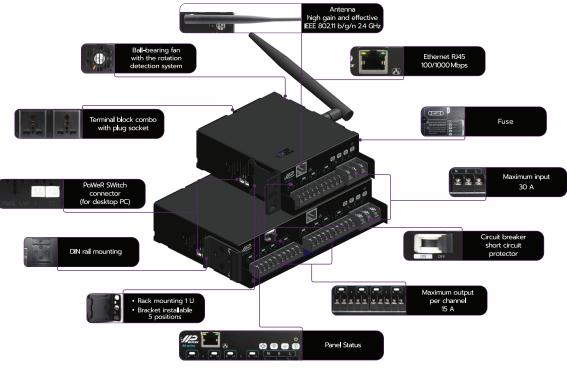

### **Main Features**

ومعالمه

0 0

0000

0

۵

104

Relay OMRON

#### Input

◆ 100-240 VAC, 50-60 Hz, 16 A/ 30 A max.

#### Output

- Terminal block 15 A max
- Plug socket 13 A max

#### Protector

- Circuit breaker
- Surge protection with sensing (some model)

#### Sensor and Monitoring

- Total power sensor (some model)
- Channel power sensor (some model)
- Surge system monitoring (some model)
- Ambiet temperature & humidity sensor
- Ball-bearing fan with rotation detection monitoring

## HARDWARE