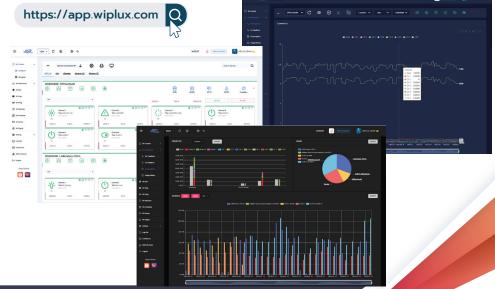

**ACCESSING M SERIES** accessing M series on Local Area Network, or the Internet

schedule control can be set in seconds

**REAL-TIME CONTROL** real-time control each channel of the M series

### AUTOMATIC RECLOSER

automatic recloser electrical protection

<u>.</u> ON Delay ON delay of each channel

>ping\_ **PING IP** ping IP to the load device for ON/OFF/Restart automatically

MONITORING monitoring current, voltage, power, energy consumption,

and environment status

-- LOG FILES log files playback for history and past event investigation

(f) WiPLUX

**FIRMWARE** firmware online update

Follow Us: