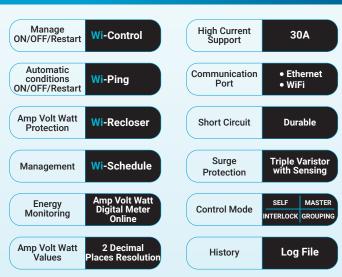

## **Main Features**

\*\* Specifications and appearance are subject to change without notice for product improvement.

C SERIES

## **FEATURES**

SWITCH ON/OFF

switch ON/OFF individual channel via the Web App

SPLIT GROUP

split group into many PDU

**MERGE GROUP** 

merge group into one PDU

**ACCESSING C SERIES** 

accessing C series on Local Area Network, or the Internet

**SCHEDULE CONTROL** 

schedule control can be set in seconds

REAL-TIME CONTROL

real-time control each channel of the C series

#### **AUTOMATIC RECLOSER**

automatic recloser electrical protection

## ON Delay

ON delay of each channel

ping IP to the load device for ON/OFF/Restart automatically

#### **MONITORING**

monitoring current, voltage, power, energy consumption, and environment status

**LOG FILES** 

log files playback for history and past event investigation