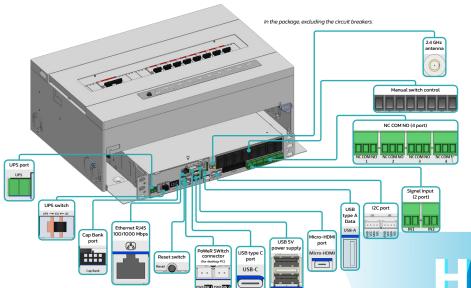

ess

# This product



Professional electric control, Apartment, Hotel, Base station, Device or Network seriously connected.

### **WiPLUX Platform**

- WiPLUX Cloud
- WiPLUX Local-Mesh
- WiPLUX Controller

"SMART CONSUMER UNIT FOR **ENTERPRISE**"

# C8 SERIES

SMART Consumer Unit for Enterprise

#### C8 Series

The WiPLUX C series is a Smart Consumer Unit for controlling electrical power. The WiPLUX products are focused on Enterprise functions. The intelligent Consumer Unit can be controlled and monitored via the web app. The user can use LAN or WIFI to connect the intelligent PDU and support access to the web app on Local Area Networks, Intranet, and the Internet.

## **Main Features**



\*\* Specifications and appearance are subject to change without notice for product improvement.







C SERIES

## HARDWARE

IN THE PACKAGE, EXCLUDING THE CIRCUIT BREAKERS

## **FEATURES**

SWITCH ON/OFF

switch ON/OFF individual channel via the Web App

SPLIT GROUP

split group into many PDU

**MERGE GROUP** 

merge group into one PDU

**ACCESSING C SERIES** 

accessing C series on Local Area Network, or the Internet

**SCHEDULE CONTROL** 

schedule control can be set in seconds

REAL-TIME CONTROL

real-time control each channel of the C series

#### **AUTOMATIC RECLOSER**

automatic recloser electrical protection

## ON Delay

ON delay of each channel



ping IP to the load device for ON/OFF/Restart automatically



#### **MONITORING**

monitoring current, voltage, power, energy consumption, and environment status

**LOG FILES** 

log files playback for history and past event investi