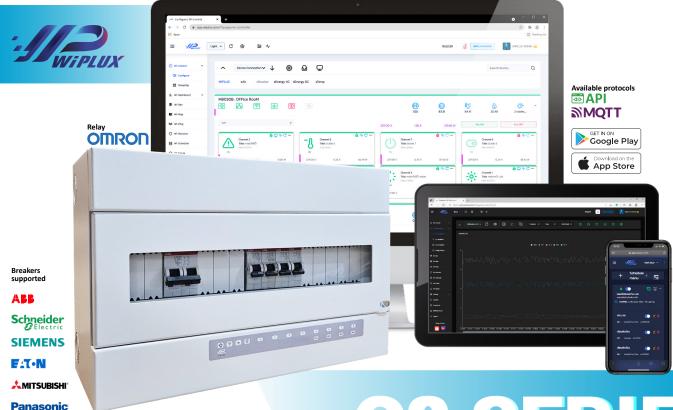

# C8 SERIES

SMART Consumer Unit for Enterprise

#### C8 Series

The WiPLUX C series is a Smart Consumer Unit for controlling electrical power. The WiPLUX products are focused on Enterprise functions. The intelligent Consumer Unit can be controlled and monitored via the web app. The user can use LAN or WIFI to connect the intelligent PDU and support access to the web app on Local Area Networks, Intranet, and the Internet.

## **Main Features**

\*\* Specifications and appearance are subject to change without notice for product improvement.

C SERIES

## HARDWARE

IN THE PACKAGE, EXCLUDING THE CIRCUIT BREAKERS