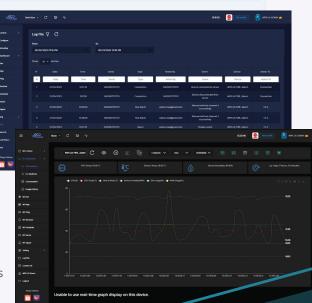

# Wi-Signal

central page for monitoring working status, temperature (°C), relative humidity, network connection, ground connection, chassis fan status, etc., and has a Manual Self Test to test the operation.

## .. LOG FILES

log files playback for history and past event investigation