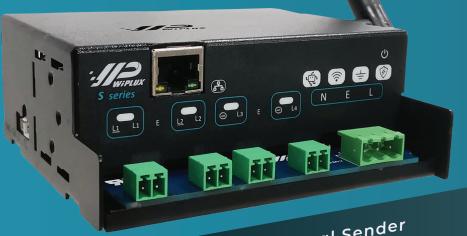

# 11-Signal

GETINON
Google Play

Google Play

Google Play 🧿 🤁 🚯 🔘 🔗

S series is a Smart Signal Sender It is an loT product for receiving signals. for businesses and enterprises.

# **Hardware**

Input:  $12-48V_{DC}$  or  $100-240V_{AC}$ All channels can use both DC and AC power. Protector: Fase 20A, Surge protectione