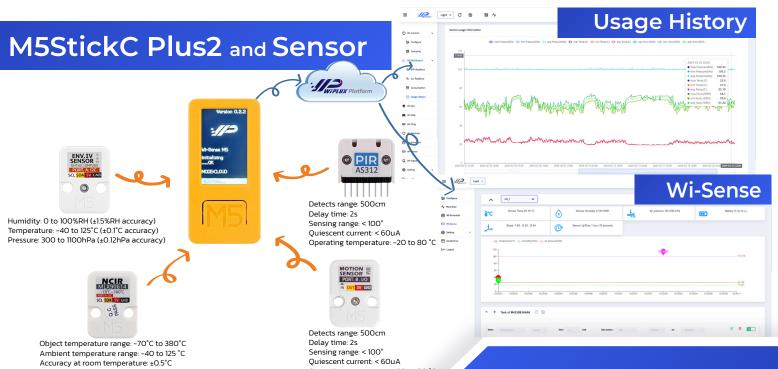

### Intermediate

for connecting external sensors

#### Wi-Fi transceiver

Integrated 802.11 b/g/n

#### Wi-Sense

Monitored in Real-time every second and configured to work

Wi-Dashboard: Usage History Data analysis every 1 minute

Operating temperature: -20 to 80 °C

Follow Us:

Field of view: 90°

Intellect Network Web Co., Ltd.