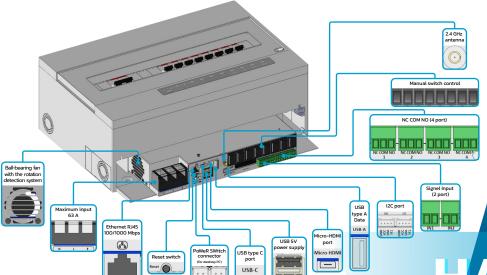

# **HARDWARE**

IN THE PACKAGE, EXCLUDING THE CIRCUIT BREAKERS

#### Input

O 100-240 VAC, 50-60 Hz, 63A max.

#### Output

Terminal block 30A max

#### **Protector**

- Circuit breaker
- Surge protection with sensing (some model)

#### Sensor and Monitoring

- Total power sensor (some model)
- O Channel power sensor (some model)
- Surge system monitoring (some model)
- Ambiet temperature & humidity sensor
- Ball-bearing fan with rotation detection monitoring