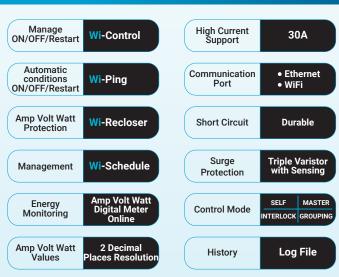

# **Main Features**

\*\*Specifications and appearance are subject to change without notice for product improvement

C SERIES

# **FEATURES**

SWITCH ON/OFF

switch ON/OFF individual channel via the Web App

SPLIT GROUP

split group into many PDU

**MERGE GROUP** 

merge group into one PDU

**ACCESSING C SERIES** 

accessing C series on Local Area Network, or the Internet

**SCHEDULE CONTROL** 

schedule control can be set in seconds

REAL-TIME CONTROL

real-time control each channel of the C series

\*\*Options add on some functions

## **AUTOMATIC RECLOSER**

automatic recloser electrical protection

ON Delay

ON delay of each channel

#### **PING IP**

ping IP to the load device for ON/OFF/Restart automatically

#### **MONITORING**

monitoring current, voltage, power, energy consumption, and environment status

**LOG FILES** 

log files playback for history and past event investigation